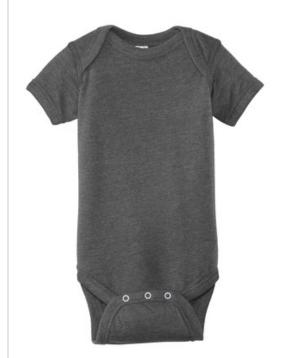

## Rabbit Skins<sup>™</sup> Infant Vintage Fine Jersey Bodysuit. RS4405

Soft and lightweight, this bodysuit has a heathered pattern in a variety of colors for a cool, casual look and retro feel. Lap shoulders make for easier changing.

- 4.5-ounce, 60/40 combed ring spun cotton/poly vintage heathered fine jersey
- lacksquare EasyTear lacksquare label for additional comfort and ability to brand as your own
- Flatlock seams
- Double-needle ribbed binding on neck, shoulders, sleeves and leg openings
- Reinforced three-snap closure